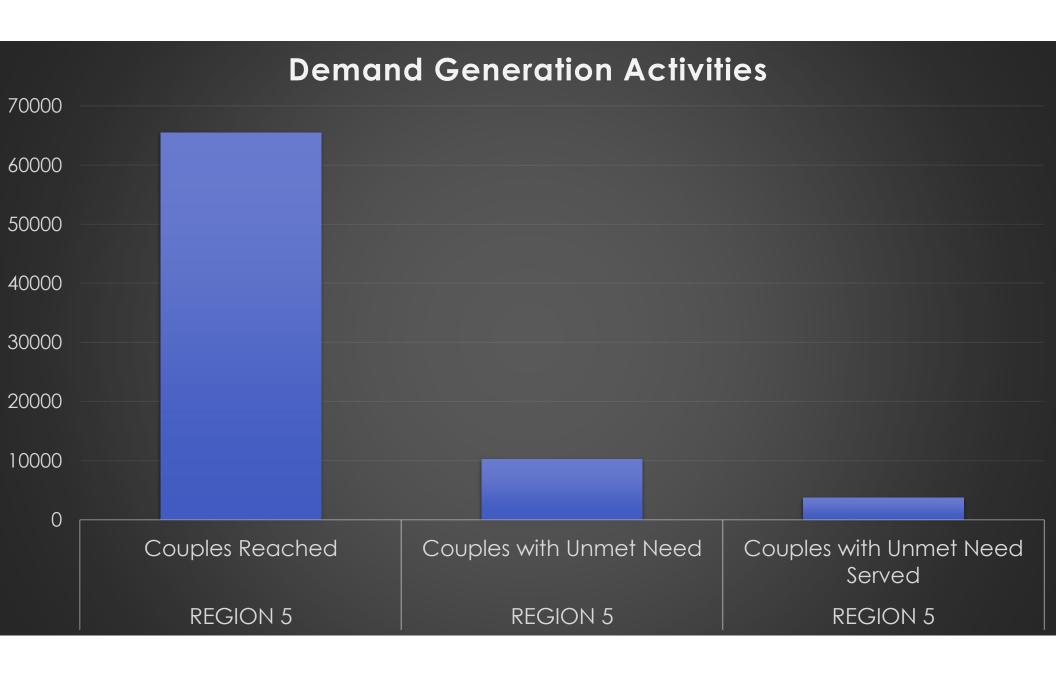

# RETREIVED Data SHEET

| region   | status_demandgen               | couples_reached |
|----------|--------------------------------|-----------------|
| REGION 2 | Couples Reached                | 31790           |
| REGION 2 | Couples with Unmet Need        | 916             |
| REGION 2 | Couples with Unmet Need Served | 9652            |
| REGION 3 | Couples Reached                | 47421           |
| REGION 3 | Couples with Unmet Need        | 1616            |
| REGION 3 | Couples with Unmet Need Served | 11280           |
| REGION 5 | Couples Reached                | 65496           |
| REGION 5 | Couples with Unmet Need        | 10247           |
| REGION 5 | Couples with Unmet Need Served | 3782            |
| REGION 6 | Couples Reached                | 74943           |
| REGION 6 | Couples with Unmet Need        | 8498            |
| REGION 6 | Couples with Unmet Need Served | 22120           |
| REGION 7 | Couples Reached                | 64645           |
| REGION 7 | Couples with Unmet Need        | 4099            |
| REGION 7 | Couples with Unmet Need Served | 8516            |
| REGION 8 | Couples Reached                | 62480           |
| REGION 8 | Couples with Unmet Need        | 5344            |
| REGION 8 | Couples with Unmet Need Served | 2635            |
| REGION 9 | Couples Reached                | 62344           |
| REGION 9 | Couples with Unmet Need        | 4259            |
| REGION 9 | Couples with Unmet Need Served | 4674            |
|          |                                |                 |